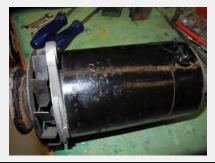

Condition

Condition

| Quantity | Each | Price   |  |
|----------|------|---------|--|
| 1 @      | 80   | \$80.00 |  |

Buyer

Item Number 275

• Bristol 400 Pair Front Shockers complete with control arms.

Condition