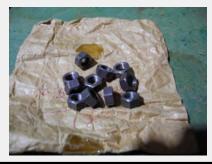

Item Number 277

• Bristol engine rocker adjustment nuts. These are special high quality thin nuts to adjust tappet clearance. each

Condition

| Quantity | Each | Price   |  |
|----------|------|---------|--|
| 1 @      | 20   | \$20.00 |  |