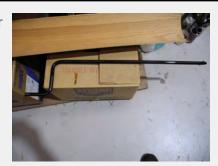

Buyer

Item Number 278

Buyer

King Dick Adjustable traditional wrench.
 Needs light linishing on sides to fit 400 tool box. From original manufacturer. New each

Condition

| Quantity | Each | Price   |  |
|----------|------|---------|--|
| 1 @      | 30   | \$30.00 |  |