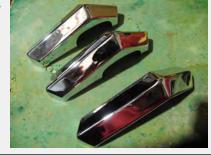

Item Number 279

• Bristol 400 Over-riders - New high Quality in 1.6 mm chrome plated steel (3 only). New each

Condition

| Quantity | Each | Price    |
|----------|------|----------|
| 1 @      | 150  | \$150.00 |