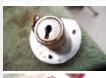

Item Number 254

 One length Bristol 405 Window glass weather strip.

Condition

| Quantity | Each | Price   |  |
|----------|------|---------|--|
| 1 @      | 30   | \$30.00 |  |

Item Number 255

• Bristol glove-box lock complete with screws. Chrome plated.

Buyer

Buyer

Condition

| Quantity | Each | Price    |  |
|----------|------|----------|--|
| 1 @      | 120  | \$120.00 |  |

Item Number 256

 Bristol 400 Clamp for lower original steering wheel Chrome plated as new.