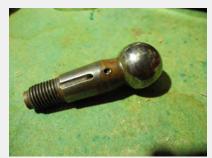

Buyer

 New 400 Brass Grille mounting brackets set of four. Heavy duty.

Condition

| Quantity | Each | Price   |  |
|----------|------|---------|--|
| 1 @      | 50   | \$50.00 |  |

Item Number 265

• Bristol Ball from Differential locating A frame.

Condition

| Quantity | Each | Price    |  |
|----------|------|----------|--|
| 1 @      | 250  | \$250.00 |  |

Item Number 266

• 4 Bumper bolts 5/16" shank. New

Buyer

| Condition<br>Quantity | Each | Price   |  |
|-----------------------|------|---------|--|
| 1 @                   | 60   | \$60.00 |  |