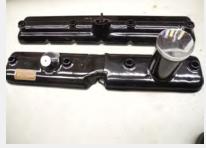

Condition

Quantity Each Price 1 300 \$300.00 (a)

Buyer

Buyer

Item Number 261

• Bristol Engine Set of RH & LH Rocker covers two pack painted, LH rear rocker cover with oil filler spout.

Condition

Quantity Price Each \$800.00 (a) 800