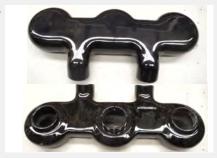

Item Number 262

• Bristol Engine Air Silencer in 2 pack black - Fits Solex type. Top and underside shown.

Condition

| Quantity | Each | Price    |  |
|----------|------|----------|--|
| 1 @      | 400  | \$400.00 |  |