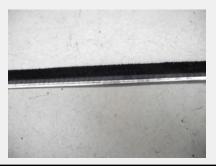

Item Number 254

 One length Bristol 405 Window glass weather strip.

Condition

| Quantity | Each | Price   |  |
|----------|------|---------|--|
| 1 @      | 30   | \$30.00 |  |

Item Number 255

• Bristol glove-box lock complete with screws. Chrome plated.