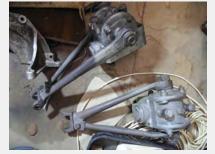

 Quantity
 Each
 Price

 1
 @
 150
 \$150.00

Buyer

Item Number 276

Buyer

• Bristol 400 Tail shaft.

Condition

| Quantity | Each | Price   |  |
|----------|------|---------|--|
| 1 @      | 80   | \$80.00 |  |