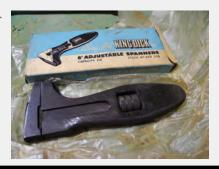

Buyer

Item Number 278

Buyer

King Dick Adjustable traditional wrench.
 Needs light linishing on sides to fit 400 tool box. From original manufacturer. New each

Condition

| Quantity | Each | Price   |  |
|----------|------|---------|--|
| 1 @      | 30   | \$30.00 |  |