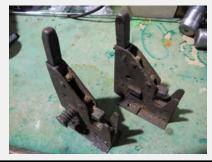

Buyer

Item Number 263

• Bristol Pair rear gearbox mounts. As

Condition

| Quantity | Each | Price   |
|----------|------|---------|
| 1 @      | 80   | \$80.00 |

Item Number 264

Buyer

Buyer