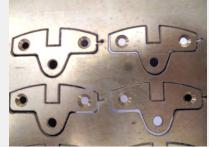

Item Number 262

• Bristol Engine Air Silencer in 2 pack black - Fits Solex type. Top and underside shown.

Condition

| Quantity | Each | Price    |  |
|----------|------|----------|--|
| 1 @      | 400  | \$400.00 |  |