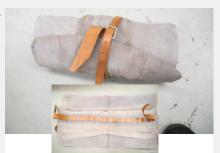

Item Number 251

 New Old Stock canvas tool roll as supplied to Bristol 6 cyl cars.

Condition

| Quantity | Each | Price    |  |
|----------|------|----------|--|
| 1 @      | 120  | \$120.00 |  |

Item Number