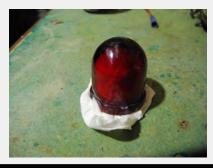

• Bristol 400/403/404 Original NOS Ruby tail light glass. New each

Condition

| Quantity | Each | Price   |  |
|----------|------|---------|--|
| 1 @      | 30   | \$30.00 |  |

Buyer

Item Number 283

Buyer

• New Lucas 31175 boot lamp switch. Chrome plated. each