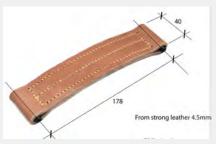

Buyer

Item Number 272

Buyer

 Bristol 400 Door restraining strap (strongly made in leather)- last one. New.

Condition

| Quantity | Each | Price   |  |
|----------|------|---------|--|
| 1 @      | 30   | \$30.00 |  |