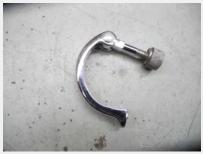

Item Number 254

 One length Bristol 405 Window glass weather strip.

Condition

| Quantity | Each | Price   |  |
|----------|------|---------|--|
| 1 @      | 30   | \$30.00 |  |

Item Number 255

• Bristol glove-box lock complete with screws. Chrome plated.

Buyer

Buyer

Condition

| Quantity | Each | Price    |  |
|----------|------|----------|--|
| 1 @      | 120  | \$120.00 |  |

Item Number 256

 Bristol 400 Clamp for lower original steering wheel Chrome plated as new.