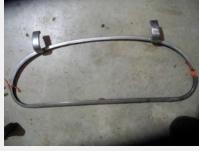

Item Number 254

 One length Bristol 405 Window glass weather strip.

Condition

| Quantity | Each | Price   |  |
|----------|------|---------|--|
| 1 @      | 30   | \$30.00 |  |

Item Number 255

• Bristol glove-box lock complete with screws. Chrome plated.