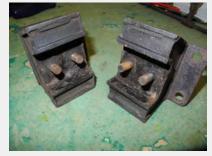

Buyer

Item Number 263

• Bristol Pair rear gearbox mounts. As

Condition

| Quantity | Each | Price   |
|----------|------|---------|
| 1 @      | 80   | \$80.00 |

Item Number 264

Buyer

Buyer