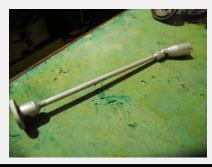

Buyer

Item Number 280

• Bristol 400/405 Crank Handle - High quality silver steel painted black. Necessary for timing and valve clearance adjustments. One only left: New

Condition

| Quantity | Each | Price    |
|----------|------|----------|
| 1 @      | 180  | \$180.00 |