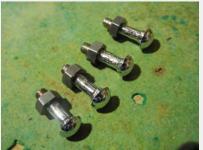

Condition

| Quantity | Each | Price    |  |
|----------|------|----------|--|
| 1 @      | 250  | \$250.00 |  |

Item Number 266

• 4 Bumper bolts 5/16" shank. New

Buyer

| Condition<br>Quantity | Each | Price   |  |
|-----------------------|------|---------|--|
| 1 @                   | 60   | \$60.00 |  |

Item Number 267

• Set 6 Bumper bolts 3/8" shank plus 2 shaped washers to suit inside 400 bumper. New

Condition

| Quantity | Each | Price    |  |
|----------|------|----------|--|
| 1 @      | 120  | \$120.00 |  |