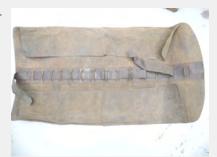

Buyer

252

Buyer

 New Old Stock leather tool roll similar to supplied for Bristol 404/405 cars.

Condition

| Quantity | Each | Price    |  |
|----------|------|----------|--|
| 1 @      | 130  | \$130.00 |  |

Item Number

253

Buyer

Buyer

 Second-hand good leather tool roll similar to supplied for Bristol 404/405 cars.

Condition

| Quantity | Each | Price   |  |
|----------|------|---------|--|
| 1 @      | 85   | \$85.00 |  |