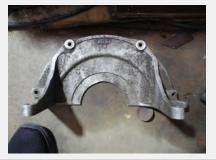

Item Number 259

 Bristol 6 cyl engine lower cast flywheel cover.

Condition

Each Quantity Price 150 \$150.00

Item Number

260

Buyer

Original Bijou Owl-Eye Bristol 400 lighter Boxed complete with unused new lighter element and base.