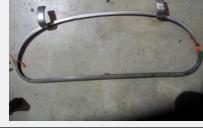

Item Number 254

 One length Bristol 405 Window glass weather strip.

Condition

| Quantity | Each | Price   |  |
|----------|------|---------|--|
| 1 @      | 30   | \$30.00 |  |

Item Number 255

• Bristol glove-box lock complete with screws. Chrome plated.