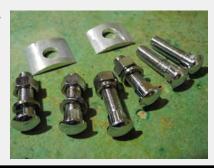

Condition

| Quantity | Each | Price    |  |
|----------|------|----------|--|
| 1 @      | 250  | \$250.00 |  |

Item Number 266

• 4 Bumper bolts 5/16" shank. New

Buyer

| Condition<br>Quantity | Each | Price   |  |
|-----------------------|------|---------|--|
| 1 @                   | 60   | \$60.00 |  |

Item Number 267

• Set 6 Bumper bolts 3/8" shank plus 2 shaped washers to suit inside 400 bumper. New

Condition

| Quantity | Each | Price    |  |
|----------|------|----------|--|
| 1 @      | 120  | \$120.00 |  |

Buyer

Buyer

Item Number 268

 Bristol Original Plug Spanner Part No N600010 with insert to suit 10mm current Bristol spark plug. Rare

Condition

| Quantity | Each | Price    |
|----------|------|----------|
| 1 @      | 180  | \$180.00 |